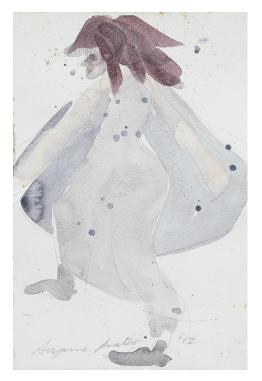

Blood Roses, 2004 Tempera on paper  $48.5 \times 68.1$  cm

Blood Roses, 2004 Tempera on paper  $48.5 \times 68.6$  cm

Femaleness, 2012 Watercolor on paper  $24 \times 16.3$  cm

Femaleness, 2009 Watercolor on paper  $24 \times 16$  cm