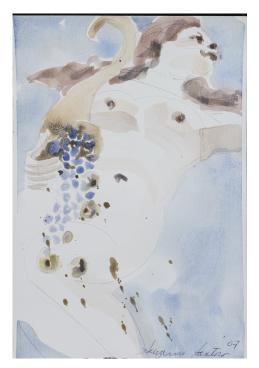

Blood Roses, 2004 Tempera on paper  $48.5 \times 68.1$  cm

Blood Roses, 2004 Tempera on paper  $48.5 \times 68.6$  cm

Femaleness, 2012 Watercolor on paper  $24 \times 16.3$  cm

Femaleness, 2009 Watercolor on paper  $24 \times 16$  cm